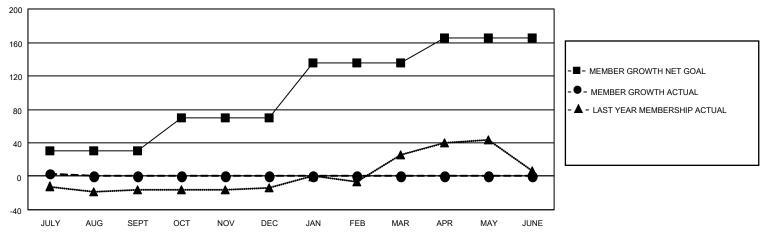

## MONTHLY MEMBERSHIP PROGRESS REPORT

LOCATION ONTARIO District A 3 Results as of: 7/31/2021

| Clubs         |               |             |               | Members               |                        |                         |                                                    |  |
|---------------|---------------|-------------|---------------|-----------------------|------------------------|-------------------------|----------------------------------------------------|--|
|               | RESULTS FOR   | R 2021-2022 |               | RESULTS FOR 2021-2022 |                        |                         |                                                    |  |
| QUARTER       | NEW CLUB GOAL | NEW CLUBS   | DROPPED CLUBS | QUARTER MEME          | BER GROWTH NET<br>GOAL | MEMBER GROWTH<br>ACTUAL | DROPPED<br>MEMBERS ACTUAL<br>(including transfers) |  |
| JULY/AUG/SEPT | 1             | 0           | 0             | JULY/AUG/SEPT         | 30                     | 14                      | 11                                                 |  |
| OCT/NOV/DEC   | 0             | 0           | 0             | OCT/NOV/DEC           | 40                     | 0                       | 0                                                  |  |
| JAN/FEB/MAR   | 0             | 0           | 0             | JAN/FEB/MAR           | 65                     | 0                       | 0                                                  |  |
| APR/MAY/JUNE  | 1             | 0           | 0             | APR/MAY/JUNE          | 30                     | 0                       | 0                                                  |  |

## GOALS AND ACTUAL MEMBERS CUMULATIVE

| DROPPED CLUBS: 0 |    | 7 CLUBS OF 50 ADDED 1 OR MORE<br>NEW MEMBERS | GENDER DISTRIBUTION  MALE 717 (58.77%) |               |     |
|------------------|----|----------------------------------------------|----------------------------------------|---------------|-----|
| DROPPED MEMBERS  |    |                                              | FEMALE                                 | 503 (41.23%)  |     |
| DECEASED         | 2  | CLICK HERE FOR CUMULATIVE                    | TOTAL FAMILY UNIT MEMBERS              |               | 327 |
| CLUB CANCELLED   | 0  | MEMBERSHIP DATA                              |                                        | C DAVING HALF | 168 |
| OTHER 9          |    |                                              | FAMILY MEMBERS PAYING HALF DUES        |               | 100 |
| TOTAL            | 11 |                                              |                                        |               |     |