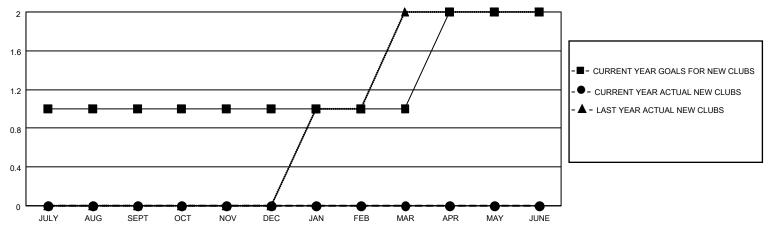

## MONTHLY MEMBERSHIP PROGRESS REPORT

LOCATION ONTARIO District A 3 Results as of: 7/31/2021

| Clubs         |               |             |               | Members               |                        |                         |                                                    |  |
|---------------|---------------|-------------|---------------|-----------------------|------------------------|-------------------------|----------------------------------------------------|--|
|               | RESULTS FOR   | R 2021-2022 |               | RESULTS FOR 2021-2022 |                        |                         |                                                    |  |
| QUARTER       | NEW CLUB GOAL | NEW CLUBS   | DROPPED CLUBS | QUARTER MEME          | BER GROWTH NET<br>GOAL | MEMBER GROWTH<br>ACTUAL | DROPPED<br>MEMBERS ACTUAL<br>(including transfers) |  |
| JULY/AUG/SEPT | 1             | 0           | 0             | JULY/AUG/SEPT         | 30                     | 14                      | 11                                                 |  |
| OCT/NOV/DEC   | 0             | 0           | 0             | OCT/NOV/DEC           | 40                     | 0                       | 0                                                  |  |
| JAN/FEB/MAR   | 0             | 0           | 0             | JAN/FEB/MAR           | 65                     | 0                       | 0                                                  |  |
| APR/MAY/JUNE  | 1             | 0           | 0             | APR/MAY/JUNE          | 30                     | 0                       | 0                                                  |  |

## GOALS AND ACTUAL NEW CLUBS CUMULATIVE